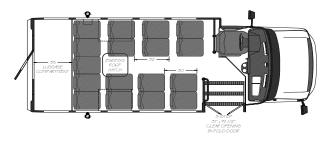

## VIP 2200 - 21 Passenger

VIP 2200 - 14 Passenger w/ Luggage

VIP 2200 - 17 Passenger

VIP 2200 - 12 Passenger 2 Wheel Chair

One of many available fabric patterns. Consult dealer for more specifics.

|                  | VIP 2200 | VIP 2500 |
|------------------|----------|----------|
| EXTERIOR LENGTH  | 22'8"    | 25'0"    |
| MAX PASSENGERS   | 21       | 25       |
| MAX WHEEL CHAIRS | 6        | 7        |