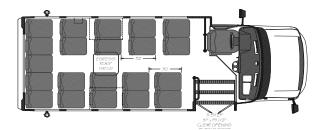

## VIP 2200 - 21 Passenger

VIP 2200 - 14 Passenger w/ Luggage

VIP 2200 - 17 Passenger

VIP 2200 - 12 Passenger 2 Wheel Chair

One of many available fabric patterns. Consult dealer for more specifics.

|                  | VIP 2200 | VIP 2500 |
|------------------|----------|----------|
| EXTERIOR LENGTH  | 22'8"    | 25'0"    |
| MAX PASSENGERS   | 21       | 25       |
| MAX WHEEL CHAIRS | 6        | 7        |