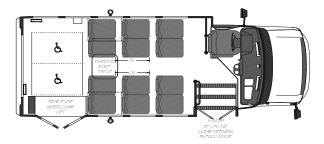

## VIP 2200 - 21 Passenger

VIP 2200 - 14 Passenger w/ Luggage

VIP 2200 - 17 Passenger

VIP 2200 - 12 Passenger 2 Wheel Chair

One of many available fabric patterns. Consult dealer for more specifics.

|                  | VIP 2200 | VIP 2500 |
|------------------|----------|----------|
| EXTERIOR LENGTH  | 22'8"    | 25'0"    |
| MAX PASSENGERS   | 21       | 25       |
| MAX WHEEL CHAIRS | 6        | 7        |