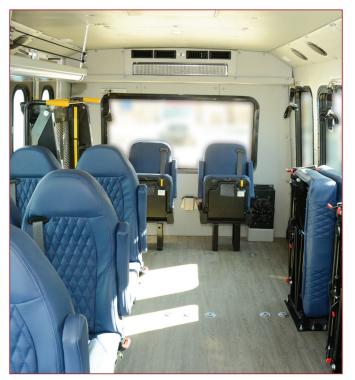

## VIP 2200 - 21 Passenger

VIP 2200 - 14 Passenger w/ Luggage

VIP 2200 - 17 Passenger

VIP 2200 - 12 Passenger 2 Wheel Chair

One of many available fabric patterns. Consult dealer for more specifics.

|                  | VIP 2200 | VIP 2500 |
|------------------|----------|----------|
| EXTERIOR LENGTH  | 22'8"    | 25'0"    |
| MAX PASSENGERS   | 21       | 25       |
| MAX WHEEL CHAIRS | 6        | 7        |