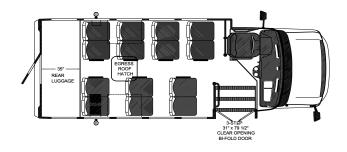

## VIP 2200 - 21 Passenger

VIP 2200 - 14 Passenger w/ Luggage

VIP 2200 - 17 Passenger

VIP 2200 - 12 Passenger 2 Wheel Chair

One of many available fabric patterns. Consult dealer for more specifics.

|                  | VIP 2200 | VIP 2500 |
|------------------|----------|----------|
| EXTERIOR LENGTH  | 22'8"    | 25'0"    |
| MAX PASSENGERS   | 21       | 25       |
| MAX WHEEL CHAIRS | 6        | 7        |