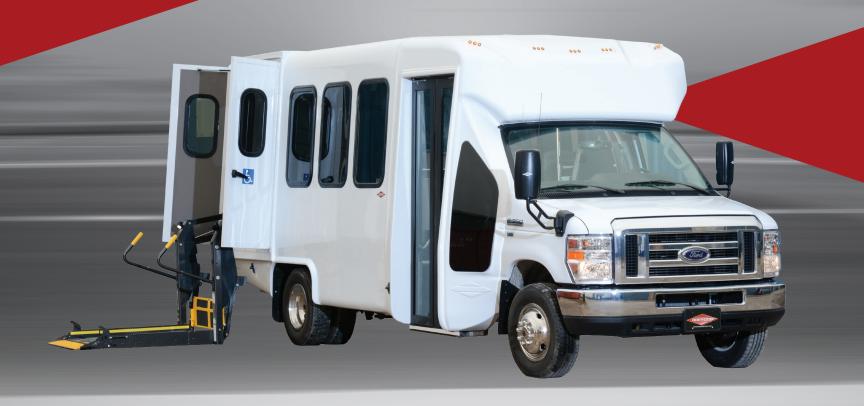

The VIP 2200 is an ideal solution for an activity, tour, or paratransit bus.

The VIP 2200 can accommodate up to 21 passengers and can be equipped with many of the luxury options of larger "coach" busses. All models can be optioned with a wheelchair lift to meet ADA requirements.

## VIP 2200 - 21 Passenger

VIP 2200 - 14 Passenger w/ Luggage

VIP 2200 - 17 Passenger

VIP 2200 - 12 Passenger 2 Wheel Chair

One of many available fabric patterns. Consult dealer for more specifics.

|                  | VIP 2200 | VIP 2500 |
|------------------|----------|----------|
| EXTERIOR LENGTH  | 22'8"    | 25'0"    |
| MAX PASSENGERS   | 21       | 25       |
| MAX WHEEL CHAIRS | 6        | 7        |