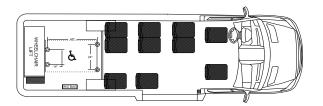

## Transit Nugget - 14 Passenger Rear Luggage

Transit Nugget - 9 Passenger 1 Wheel Chair