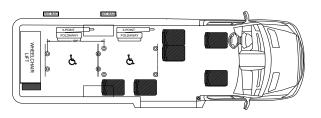

## **Transit Nugget - 9 Passenger**

Transit Nugget - 5 Passenger 2 Wheel Chair

Distributed By:

2300 W. 4<sup>th</sup> Street • Oswego, KS 67356 • Phone: (620) 795-2191 • Fax: (620) 795-4816 • diamond@diamondcoach.com W W W . D I A M O N D C O A C H . C O M