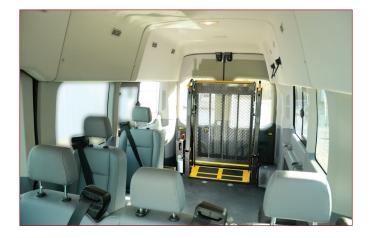

## **TRANSIT NUGGET**

up to 14 passengers

Shown with Optional Wheel Chair Lift

The Transit Nugget provides an ideal solution as an assisted living, medical transport, hotel, or church bus. It can accommodate up to 14 passengers, or 5 passengers + 2 wheel chair placements. Wheel chair passengers can be safely loaded with the optional wheel chair lift.