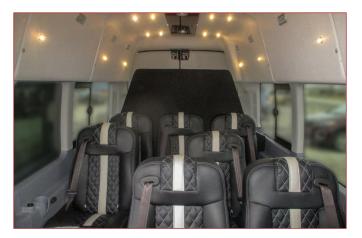

## **TRANSIT NUGGET**

up to 14 passengers

Shown with Optional Wheel Chair Lift

The Transit Nugget provides an ideal solution as an assisted living, medical transport, hotel, or church bus. It can accommodate up to 14 passengers, or 5 passengers + 2 wheel chair placements. Wheel chair passengers can be safely loaded with the optional wheel chair lift.