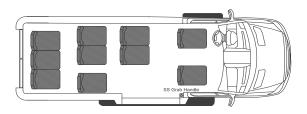

## **Transit Nugget - 9 Passenger**

Transit Nugget - 5 Passenger 2 Wheel Chair

Distributed By:

2300 W. 4<sup>th</sup> Street • Oswego, KS 67356 • Phone: (620) 795-2191 • Fax: (620) 795-4816 • diamond@diamondcoach.com W W W . D I A M O N D C O A C H . C O M