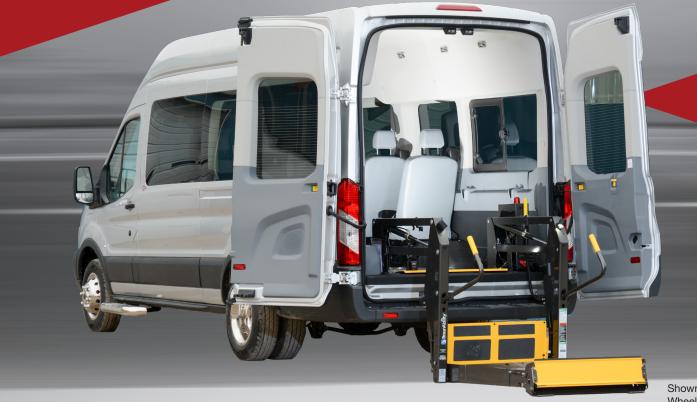

## **TRANSIT NUGGET**

up to 14 passengers

Shown with Optional Wheel Chair Lift

The Transit Nugget provides an ideal solution as an assisted living, medical transport, hotel, or church bus. It can accommodate up to 14 passengers, or 5 passengers + 2 wheel chair placements. Wheel chair passengers can be safely loaded with the optional wheel chair lift.