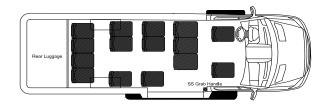

## Transit Nugget - 14 Passenger Rear Luggage

Transit Nugget - 9 Passenger 1 Wheel Chair

## **Transit Nugget - 9 Passenger**

Transit Nugget - 5 Passenger 2 Wheel Chair

Distributed By:

2300 W. 4<sup>th</sup> Street • Oswego, KS 67356 • Phone: (620) 795-2191 • Fax: (620) 795-4816 • diamond@diamondcoach.com W W W . D I A M O N D C O A C H . C O M