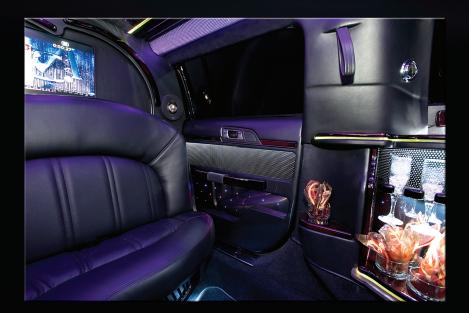

## 120" Lincoln MKT 5 Door

- \*Sleek Single Long Window Look
- \*18-LED Coach Lights
- \*One-22" LCD TV \*One-26" LCD TV
- \*Touch Controls
- \*Premium AM/FM/CD/DVD
- \*Full Length Stainless Steel Mirrored Ceiling with Fiber Optics
- \*Fiber Optic Bar \*RGB Lighting
- \*Full Service Bar
  - 10-Champagne Glasses
  - 11-Rock Glasses
  - 2-Decanters
  - 1-Champagne Buckets w/Drains
  - 1-lce Buckets w/Drains
- \*Full Length Simulated J-Seat
- \*Suede Headliner
- \*Power Solid Divider
- \*Dual Rear A/C System
  \*Complete Driver Controls
- \* Master Cut-Off Switch
- \*Hands-Free Intercom
- \*Dimmer Controlled Lighting Package
- \*Rear Climate Controls in Passenger and Driver Cabin
- \*Rear Overlay Mats
- \*2-Vanity Mirrors
- \*Assist Strap
- \*Dual Battery
- \*Slim Line Vinyl Top \*Full Rust Protection and Undercoating
- \*Heavy Duty Frame \*Radiant Barrier Insulation
- \*All Steel Construction
- \*Aluminum Side Panels
- \*Factory Rear Sunshades
- \*High Output Auxiliary Fan
- \*High Output Auxiliary Condenser \*3 Year/36k Mile ECB Warranty