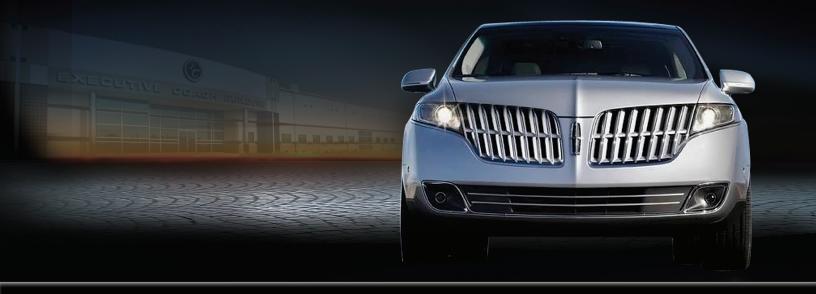

## 120" Lincoln MKT 5 Door

- \*Sleek Single Long Window Look
- \*18-LED Coach Lights
- \*One-22" LCD TV \*One-26" LCD TV
- \*Touch Controls
- \*Premium AM/FM/CD/DVD
- \*Full Length Stainless Steel Mirrored Ceiling with Fiber Optics
- \*Fiber Optic Bar \*RGB Lighting
- \*Full Service Bar
  - 10-Champagne Glasses
  - 11-Rock Glasses
  - 2-Decanters
  - 1-Champagne Buckets w/Drains
  - 1-lce Buckets w/Drains
- \*Full Length Simulated J-Seat
- \*Suede Headliner
- \*Power Solid Divider
- \*Dual Rear A/C System
  \*Complete Driver Controls
- \* Master Cut-Off Switch
- \*Hands-Free Intercom
- \*Dimmer Controlled Lighting Package
- \*Rear Climate Controls in Passenger and Driver Cabin
- \*Rear Overlay Mats
- \*2-Vanity Mirrors
- \*Assist Strap
- \*Dual Battery
- \*Slim Line Vinyl Top \*Full Rust Protection and Undercoating
- \*Heavy Duty Frame \*Radiant Barrier Insulation
- \*All Steel Construction
- \*Aluminum Side Panels
- \*Factory Rear Sunshades
- \*High Output Auxiliary Fan
- \*High Output Auxiliary Condenser \*3 Year/36k Mile ECB Warranty