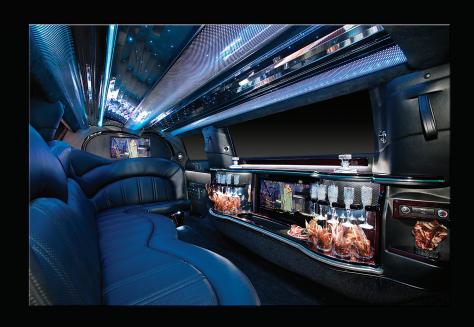

## 120" Lincoln MKT 5 Door

- \*Sleek Single Long Window Look
- \*18-LED Coach Lights
- \*One-22" LCD TV \*One-26" LCD TV
- \*Touch Controls
- \*Premium AM/FM/CD/DVD
- \*Full Length Stainless Steel Mirrored Ceiling with Fiber Optics
- \*Fiber Optic Bar \*RGB Lighting
- \*Full Service Bar
  - 10-Champagne Glasses
  - 11-Rock Glasses
  - 2-Decanters
  - 1-Champagne Buckets w/Drains
  - 1-lce Buckets w/Drains
- \*Full Length Simulated J-Seat
- \*Suede Headliner
- \*Power Solid Divider
- \*Dual Rear A/C System
  \*Complete Driver Controls
- \* Master Cut-Off Switch
- \*Hands-Free Intercom
- \*Dimmer Controlled Lighting Package
- \*Rear Climate Controls in Passenger and Driver Cabin
- \*Rear Overlay Mats
- \*2-Vanity Mirrors
- \*Assist Strap
- \*Dual Battery
- \*Slim Line Vinyl Top \*Full Rust Protection and Undercoating
- \*Heavy Duty Frame \*Radiant Barrier Insulation
- \*All Steel Construction
- \*Aluminum Side Panels
- \*Factory Rear Sunshades
- \*High Output Auxiliary Fan
- \*High Output Auxiliary Condenser \*3 Year/36k Mile ECB Warranty