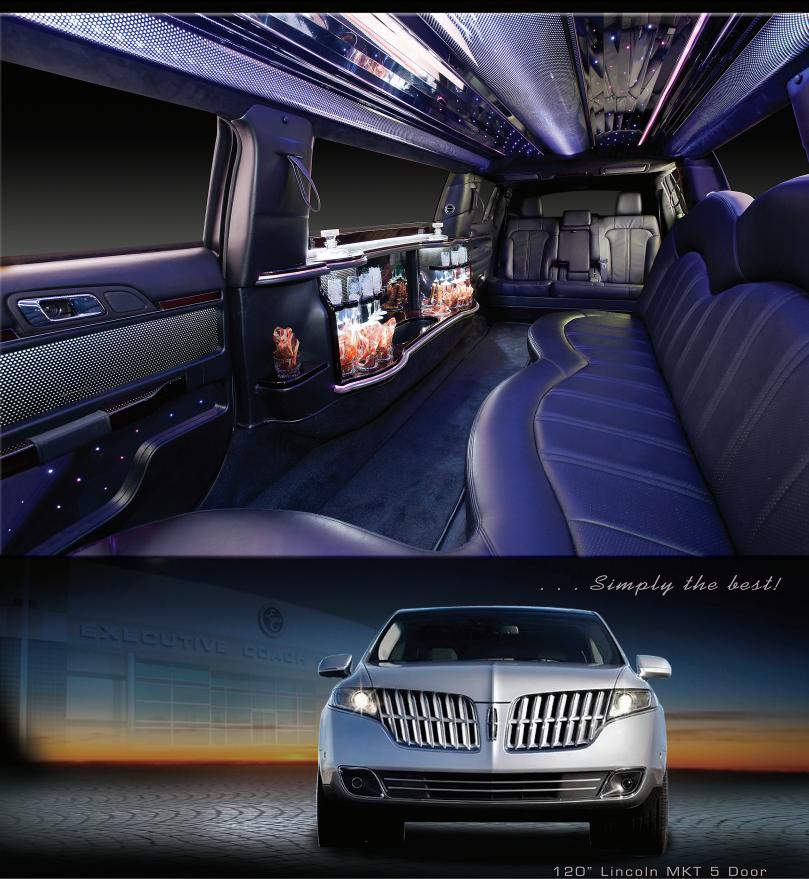

## 120" Lincoln MKT 5 Door

- \*Sleek Single Long Window Look
- \*18-LED Coach Lights
- \*One-22" LCD TV \*One-26" LCD TV
- \*Touch Controls
- \*Premium AM/FM/CD/DVD
- \*Full Length Stainless Steel Mirrored Ceiling with Fiber Optics
- \*Fiber Optic Bar \*RGB Lighting
- \*Full Service Bar
  - 10-Champagne Glasses
  - 11-Rock Glasses
  - 2-Decanters
  - 1-Champagne Buckets w/Drains
  - 1-lce Buckets w/Drains
- \*Full Length Simulated J-Seat
- \*Suede Headliner
- \*Power Solid Divider
- \*Dual Rear A/C System
  \*Complete Driver Controls
- \* Master Cut-Off Switch
- \*Hands-Free Intercom
- \*Dimmer Controlled Lighting Package
- \*Rear Climate Controls in Passenger and Driver Cabin
- \*Rear Overlay Mats
- \*2-Vanity Mirrors
- \*Assist Strap
- \*Dual Battery
- \*Slim Line Vinyl Top \*Full Rust Protection and Undercoating
- \*Heavy Duty Frame \*Radiant Barrier Insulation
- \*All Steel Construction
- \*Aluminum Side Panels
- \*Factory Rear Sunshades
- \*High Output Auxiliary Fan
- \*High Output Auxiliary Condenser \*3 Year/36k Mile ECB Warranty