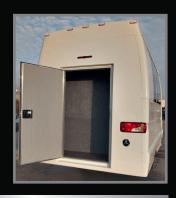

#### SPRINTER BUS CHASSIS FEATURES

- BLUE TEC 3.0LTR V6 TURBO DIESEL ENGINE WITH 20MPG
- Power Mirrors/Cruise/PW/PL
- MERCEDES BADGING PACKAGE WITH CHROME TRIM GRILL
- 2ND FACTORY BATTERY
- AUX BRACKET FOR 2ND COMPRESSOR
- X18 SUSPENSION PACKAGE II
- SPARE TIRE AND UNDER BODY CARRIER
- FACTORY HIGH IDLE
- 36" X 68" REAR LUGGAGE DOOR WITH ALARM
- BACK-UP ALARM
- BUS ELECTRICAL SYSTEM
- TOUCH SCREEN STEREO WITH DVD/ CD/ IPOD / AMFM / MP3 / USB / BLUE TOOTH
- (4) REAR 6.5" SPEAKERS
- REAR 3RD BREAK LIGHT BACK-UP CAMERA
- 66,000 BTU Air/Heat system with 2nd Compressor/3 Fan Condenser/Free Blow Evaporator/Digital Driver Thermostat Control
- -BLACK GERFLOOR NON-SKID SOUND DAMPENING COACH FLOORING