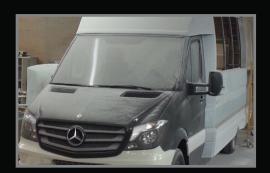

## **CONCEPTION**

BUILT ON A MERCEDES SPRINTER CAB CHASSIS, THE BATTISTI CUSTOMS SPRINTER BUS ALLOWS YOU TO MAINTAIN THE SLEEK ELEGANT STYLE OF A MERCEDES SPRINTER VAN BUT WITH DIMENSIONS AND COMPONENTS THAT ARE DESIGNED WITH YOU IN MIND

THE SPRINT BUS BODY IS STILL INCLUSIVE OF ALL MERCEDES FACTORY BADGING AND TAILLIGHTS WHILE OFFERING LARGER DIMENSIONS THAT GIVE IT AN EXTRA 9" IN HEIGHT, 10" IN WIDTH AND AN EXTRA 18" IN LENGTH.