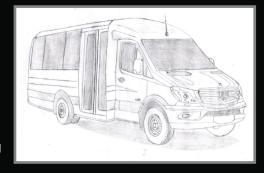

# THE SPRINTER BUS SERIES

25 FT

THE SPRINT BUS BODY IS STILL INCLUSIVE OF ALL MERCEDES FACTORY BADGING AND TAILLIGHTS WHILE OFFERING LARGER DIMENSIONS THAT GIVE IT AN EXTRA 9" IN HEIGHT, 10" IN WIDTH AND AN EXTRA 18" IN LENGTH.