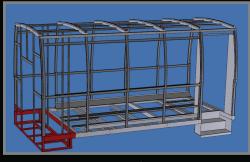

### INNOVATION

THE SPRINTER BUS FEATURES A GALVANEEL STEEL FRAME BODY FOR MAXIMUM BODY STRUCTURAL DURABILITY AND PRODUCT LONGEVITY. THE REAR LUGGAGE AREA'S FLOOR DROPS BELOW THE BUS FLOOR TO ALLOW FOR MAXIMUM LUGGAGE CAPACITY WHILE PROVIDING LARGER AISLE SPACES AND A ROOMY ATMOSPHERE FOR PASSENGERS.

Full perimeter galvaneel steel frame is engineered to guarantee structural integrity and durability

Corrosion free composite flooring ensures product longevity

Rear Luggage compartment floor goes beneath Sprinter Bus floor to maximize passenger space without taking away luggage space.