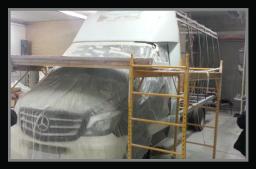

### INNOVATION

THE SPRINTER BUS FEATURES A GALVANEEL STEEL FRAME BODY FOR MAXIMUM BODY STRUCTURAL DURABILITY AND PRODUCT LONGEVITY. THE REAR LUGGAGE AREA'S FLOOR DROPS BELOW THE BUS FLOOR TO ALLOW FOR MAXIMUM LUGGAGE CAPACITY WHILE PROVIDING LARGER AISLE SPACES AND A ROOMY ATMOSPHERE FOR PASSENGERS.

Full perimeter galvaneel steel frame is engineered to guarantee structural integrity and durability

Corrosion free composite flooring ensures product longevity

Rear Luggage compartment floor goes beneath Sprinter Bus floor to maximize passenger space without taking away luggage space.

A LIGHTWEIGHT FIBERGLASS BODY ENSURES THAT MAX CAPACITY CAN BE REACH WHILE STILL STAYING WITHIN DOT WEIGHT RESTRICTIONS. ADD THE ALCOA WHEEL SIMULATORS, AND YOU CAN INCREASE FUEL ECONOMY, DECREASE THE NORMAL WEAR AND TEAR ON YOUR AXLE AND SUSPENSION PARTS, AND SAVE AT LEAST AN ADDITIONAL 60LBS. IN WEIGHT.