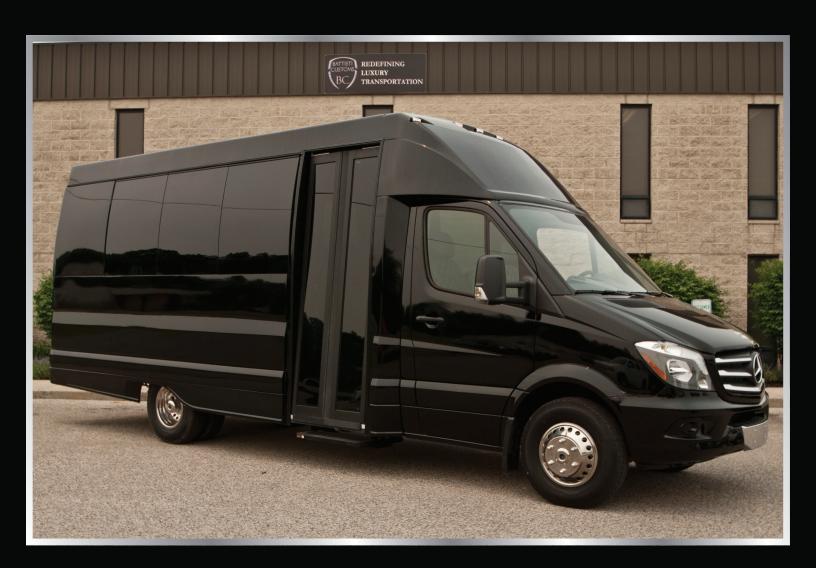

# BATTISTI CUSTOMS SPRINTER BUS EXECUTIVE SHUTTLES & LIMOUSINES

FROM CONCEPTION TO REALIZATION, BATTISTI CUSTOMS SPRINTER BUSES ARE DESIGNED WITH YOU IN MIND.

# INTRODUCING THE INNOVATIVE BATTISTI SPRINTER BUS

## **CONCEPTION**

BUILT ON A MERCEDES SPRINTER CAB CHASSIS, THE BATTISTI CUSTOMS SPRINTER BUS ALLOWS YOU TO MAINTAIN THE SLEEK ELEGANT STYLE OF A MERCEDES SPRINTER VAN BUT WITH DIMENSIONS AND COMPONENTS THAT ARE DESIGNED WITH YOU IN MIND

THE SPRINT BUS BODY IS STILL INCLUSIVE OF ALL MERCEDES FACTORY BADGING AND TAILLIGHTS WHILE OFFERING LARGER DIMENSIONS THAT GIVE IT AN EXTRA 9" IN HEIGHT, 10" IN WIDTH AND AN EXTRA 18" IN LENGTH.