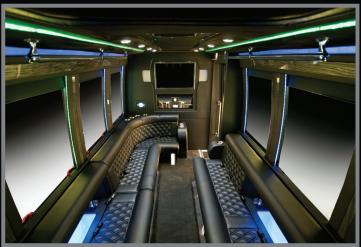

### SPRINTER BUS EXECUTIVE SHUTTLE

#### SPRINTER BUS SHELL FEATURES

- FIBERGLASS COMPOSITE BODY WITH REPLACEABLE IMPACT ZONE PANELS
- FULL MERCEDES GREY/WHITE BODY PAINT
- GALVANNEAL ANTI-CORROSION CAGE CONSTRUCTION
- LIGHT WEIGHT CORROSION FREE COMPOSITE FLOORING
- EGRESS BONDED FRAMELESS WINDOWS WITH RED LED ESCAPE MARKER LIGHTS
- 29"X 88" BI-FOLD BUS DOOR TINTED BLACK WINDOWS WITH BLACK ANODIZED FRAMES WITH EMERGENCY ESCAPE LATCH
- ROOF ESCAPE HATCH
- BODY UNDERCOATING PACKAGE
- FRONT, REAR, AND SIDE CLEAR LENS LED MARKER LIGHTS
- SPRINTER FACTORY REAR TAIL LIGHTS
- LICENSE PLATE HOLDER WITH LED ILLUMINATION LIGHT AND REAR MERCEDES BADGE PACKAGE
- DUAL REAR WHEELS WITH CHROME WHEEL SIMULATOR PACKAGE
- Insulation Package Sidewalls and Ceiling

#### 14 Passenger + Driver/CoPilot Sprinter Bus G2 Limousine