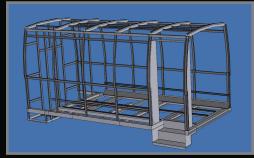

### INNOVATION

THE SPRINTER BUS FEATURES A GALVANEEL STEEL FRAME BODY FOR MAXIMUM BODY STRUCTURAL DURABILITY AND PRODUCT LONGEVITY. THE REAR LUGGAGE AREA'S FLOOR DROPS BELOW THE BUS FLOOR TO ALLOW FOR MAXIMUM LUGGAGE CAPACITY WHILE PROVIDING LARGER AISLE SPACES AND A ROOMY ATMOSPHERE FOR PASSENGERS.

Full perimeter galvaneel steel frame is engineered to guarantee structural integrity and durability

Corrosion free composite flooring ensures product longevity

Rear Luggage compartment floor goes beneath Sprinter Bus floor to maximize passenger space without taking away luggage space.