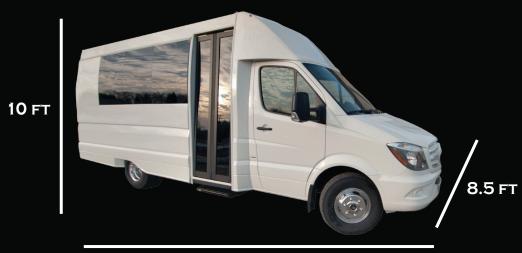

THE SPRINT BUS BODY IS STILL INCLUSIVE OF ALL MERCEDES FACTORY BADGING AND TAILLIGHTS WHILE OFFERING LARGER DIMENSIONS THAT GIVE IT AN EXTRA 9" IN HEIGHT, 10" IN WIDTH AND AN EXTRA 18" IN LENGTH.