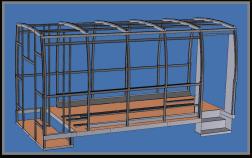

### INNOVATION

THE SPRINTER BUS FEATURES A GALVANEEL STEEL FRAME BODY FOR MAXIMUM BODY STRUCTURAL DURABILITY AND PRODUCT LONGEVITY. THE REAR LUGGAGE AREA'S FLOOR DROPS BELOW THE BUS FLOOR TO ALLOW FOR MAXIMUM LUGGAGE CAPACITY WHILE PROVIDING LARGER AISLE SPACES AND A ROOMY ATMOSPHERE FOR PASSENGERS.

Full perimeter galvaneel steel frame is engineered to guarantee structural integrity and durability

Corrosion free composite flooring ensures product longevity

Rear Luggage compartment floor goes beneath Sprinter Bus floor to maximize passenger space without taking away luggage space.