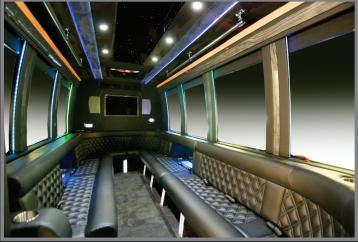

### SPRINTER BUS EXECUTIVE SHUTTLE

#### SPRINTER BUS SHELL FEATURES

- FIBERGLASS COMPOSITE BODY WITH REPLACEABLE IMPACT ZONE PANELS
- FULL MERCEDES GREY/WHITE BODY PAINT
- GALVANNEAL ANTI-CORROSION CAGE CONSTRUCTION
- LIGHT WEIGHT CORROSION FREE COMPOSITE FLOORING
- EGRESS BONDED FRAMELESS WINDOWS WITH RED LED ESCAPE MARKER LIGHTS
- 29"X 88" BI-FOLD BUS DOOR TINTED BLACK WINDOWS WITH BLACK ANODIZED FRAMES WITH EMERGENCY ESCAPE LATCH
- ROOF ESCAPE HATCH
- BODY UNDERCOATING PACKAGE
- FRONT, REAR, AND SIDE CLEAR LENS LED MARKER LIGHTS
- SPRINTER FACTORY REAR TAIL LIGHTS
- LICENSE PLATE HOLDER WITH LED ILLUMINATION LIGHT AND REAR MERCEDES BADGE PACKAGE
- DUAL REAR WHEELS WITH CHROME WHEEL SIMULATOR PACKAGE
- Insulation Package Sidewalls and Ceiling

#### 14 Passenger + Driver/CoPilot Sprinter Bus G2 Limousine