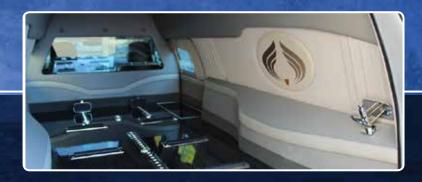

### INTERIOR FEATURES

- Rear Compartment, Underfloor Black Carpet & Trim
- + ABS Flush Mounted Insert Bumper Protection
- Vinyl Interior Casket Compartment
- + Laminate Casket Floor
- + Church Truck Compartment Open Well with Lift-Up Door
- + 6-LED Rear Compartment Dome Lights
- + 1-Piece Drape on Load Door and Side Doors
- + Hardware:
  - + (2) Front Table Bier Pin Plates with 10 holes
  - Mid Table Bier Pin Plate with 10 holes
  - \* Rear Bier Pin Plate with 10 holes
  - + (2) 90 degree Rollers at Sill Plate
  - + (8) Rubber Rollers on Table
  - + (4) Chrome Plated Skid Plates
- + 2-Piece Sliding Glass Partition
- + Stainless Steel Storage Bin Under Partition
- Extend-A-Sill with Doorstop