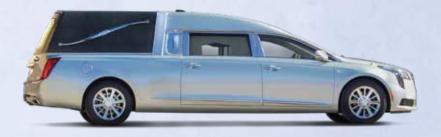

# CADILLAC XTS KINGSLEY®

The Cadillac XTS Kingsley, built by Eagle Coach Company, provides exceptional good looks and functionality for your Funeral Home. Equipped with a standard Extend-A-Sill and ABS lower bumper protection, rear end damage is prevented. And with the refreshed XTS chassis, along with the Kingsley's new body style, you can add an updated look to your current XTS fleet.

#### **EXTERIOR FEATURES**

- + OEM Antenna with OnStar
- + Load Door Dual Hold-Open Detents
- Integrated Driver Door Unlock Switch in Rear Cadillac Emblem
- + Vinyl Top Chrome Reveal Moldings
- + Double Seam Vinyl Top
- + Chrome Landau Bows
- + 18" Wheels, polished aluminum OEM