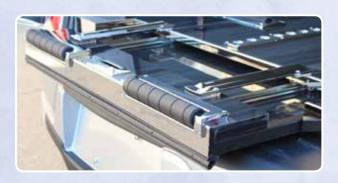

### INTERIOR FEATURES

- Rear Compartment, Underfloor Black Carpet & Trim
- + ABS Flush Mounted Insert Bumper Protection
- Vinyl Interior Casket Compartment
- + Laminate Casket Floor
- + Church Truck Compartment Open Well with Lift-Up Door
- + 6-LED Rear Compartment Dome Lights
- + 1-Piece Drape on Load Door and Side Doors
- + Hardware:
  - + (2) Front Table Bier Pin Plates with 10 holes
  - Mid Table Bier Pin Plate with 10 holes
  - \* Rear Bier Pin Plate with 10 holes
  - + (2) 90 degree Rollers at Sill Plate
  - + (8) Rubber Rollers on Table
  - + (4) Chrome Plated Skid Plates
- + 2-Piece Sliding Glass Partition
- + Stainless Steel Storage Bin Under Partition
- Extend-A-Sill with Doorstop