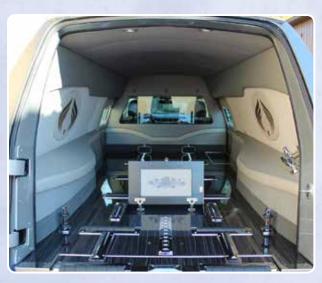

### INTERIOR FEATURES

- Rear Compartment, Underfloor Black Carpet & Trim
- + ABS Flush Mounted Insert Bumper Protection
- Vinyl Interior Casket Compartment
- + Laminate Casket Floor
- + Church Truck Compartment Open Well with Lift-Up Door
- + 6-LED Rear Compartment Dome Lights
- + 1-Piece Drape on Load Door and Side Doors
- + Hardware:
  - + (2) Front Table Bier Pin Plates with 10 holes
  - Mid Table Bier Pin Plate with 10 holes
  - \* Rear Bier Pin Plate with 10 holes
  - + (2) 90 degree Rollers at Sill Plate
  - + (8) Rubber Rollers on Table
  - + (4) Chrome Plated Skid Plates
- + 2-Piece Sliding Glass Partition
- + Stainless Steel Storage Bin Under Partition
- Extend-A-Sill with Doorstop