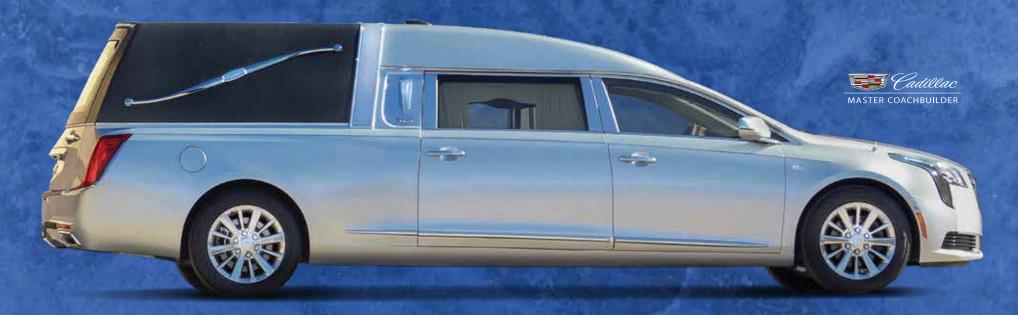

# CADILLAC XTS KINGSLEY®

The Cadillac XTS Kingsley, built by Eagle Coach Company, provides exceptional good looks and functionality for your Funeral Home. Equipped with a standard Extend-A-Sill and ABS lower bumper protection, rear end damage is prevented. And with the refreshed XTS chassis, along with the Kingsley's new body style, you can add an updated look to your current XTS fleet.

#### **EXTERIOR FEATURES**

- + OEM Antenna with OnStar
- + Load Door Dual Hold-Open Detents
- Integrated Driver Door Unlock Switch in Rear Cadillac Emblem
- + Vinyl Top Chrome Reveal Moldings
- + Double Seam Vinyl Top
- + Chrome Landau Bows
- + 18" Wheels, polished aluminum OEM

### INTERIOR FEATURES

- Rear Compartment, Underfloor Black Carpet & Trim
- + ABS Flush Mounted Insert Bumper Protection
- Vinyl Interior Casket Compartment
- + Laminate Casket Floor
- + Church Truck Compartment Open Well with Lift-Up Door
- + 6-LED Rear Compartment Dome Lights
- + 1-Piece Drape on Load Door and Side Doors
- + Hardware:
  - + (2) Front Table Bier Pin Plates with 10 holes
  - Mid Table Bier Pin Plate with 10 holes
  - \* Rear Bier Pin Plate with 10 holes
  - + (2) 90 degree Rollers at Sill Plate
  - + (8) Rubber Rollers on Table
  - + (4) Chrome Plated Skid Plates
- + 2-Piece Sliding Glass Partition
- + Stainless Steel Storage Bin Under Partition
- Extend-A-Sill with Doorstop