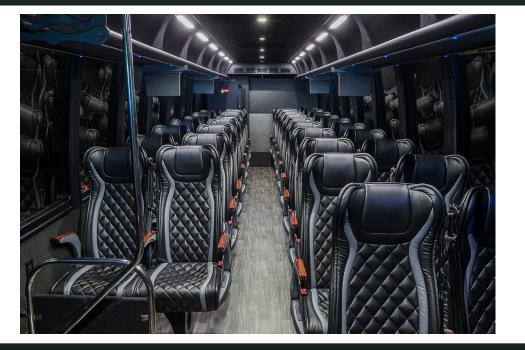

## ECOACH45

| ECOACH45: Freightliner<br>45 Foot Shuttle,<br>49 Passengers,<br>Lavatory, No Luggage | ECOACH45: Freightliner<br>45 Foot Shuttle,<br>51 Passengers,<br>No Luggage | ECOACH45: Freightliner<br>45 Foot Shuttle,<br>51 Passengers, Two Table/<br>Conference Areas, No Lugg |
|--------------------------------------------------------------------------------------|----------------------------------------------------------------------------|------------------------------------------------------------------------------------------------------|
|                                                                                      |                                                                            |                                                                                                      |
|                                                                                      |                                                                            |                                                                                                      |
|                                                                                      |                                                                            |                                                                                                      |

- \* 37-51 Passenger Seating Capacity
- \* DESERT A/C PACKAGE W/205,000 BTU
- \* Custom Freightliner M2 Chassis
- \* Power Stroke 6.7 Diesel 300 HP
- \* 6 Speed Electronic Transmission
- \* 3/4" Resin-Infused Fully Composite Floor
- \* FULLY WELDED LIGHTWEIGHT FRAME
- \* CUSTOM ECB ARMRESTS
- \* 110v/USB Connections At Every Seat
- \* Overhead Luggage Storage
- \* FRONT VIEW WINDOW
- \* BELLY LUGGAGE STORAGE ON BOTH SIDES
- \* Proprietary Tail Pass-Through Storage