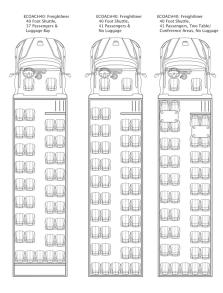

## ECOACH45

| ECOACH45: Freightliner<br>45 Foot Shuttle,<br>49 Passengers,<br>Lavatory, No Luggage | ECOACH45: Freightliner<br>45 Foot Shuttle,<br>51 Passengers,<br>No Luggage | ECOACH45: Freightliner<br>45 Foot Shuttle,<br>51 Passengers, Two Table/<br>Conference Areas, No Lugg |
|--------------------------------------------------------------------------------------|----------------------------------------------------------------------------|------------------------------------------------------------------------------------------------------|
|                                                                                      |                                                                            |                                                                                                      |
|                                                                                      |                                                                            |                                                                                                      |
|                                                                                      |                                                                            |                                                                                                      |