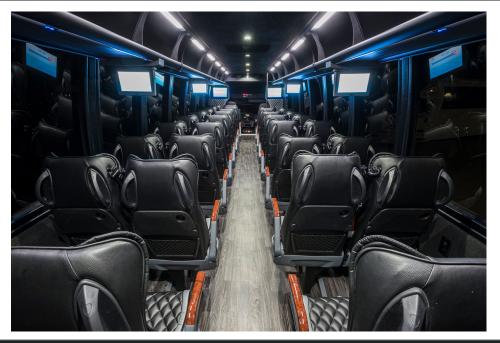

## LUXURY & PROFESSIONAL MOTORCARS INC 310.609.2900 CoachWest

FRONT PANORAMIC WINDOW

**51 PASSENGER MINI COACH** 

REAR VIEW AND DROP DOWN TV'S

- \* 37-51 Passenger Seating Capacity
- \* DESERT A/C PACKAGE W/205,000 BTU
- \* Custom Freightliner M2 Chassis
- \* Power Stroke 6.7 Diesel 300 HP
- \* 6 Speed Electronic Transmission
- \* 3/4" Resin-Infused Fully Composite Floor
- \* FULLY WELDED LIGHTWEIGHT FRAME
- \* CUSTOM ECB ARMRESTS
- \* 110v/USB Connections At Every Seat
- \* Overhead Luggage Storage
- \* FRONT VIEW WINDOW
- \* BELLY LUGGAGE STORAGE ON BOTH SIDES
- \* Proprietary Tail Pass-Through Storage