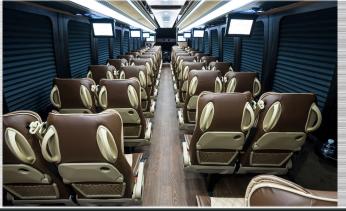

## ECOACH45

| ECOACH45: Freightliner<br>45 Foot Shuttle,<br>49 Passengers,<br>Lavatory, No Luggage | ECOACH45: Freightliner<br>45 Foot Shuttle,<br>51 Passengers,<br>No Luggage | ECOACH45: Freightliner<br>45 Foot Shuttle,<br>51 Passengers, Two Table/<br>Conference Areas, No Lugg |
|--------------------------------------------------------------------------------------|----------------------------------------------------------------------------|------------------------------------------------------------------------------------------------------|
|                                                                                      |                                                                            |                                                                                                      |
|                                                                                      |                                                                            |                                                                                                      |
|                                                                                      |                                                                            |                                                                                                      |

- \* 37-51 Passenger Seating Capacity
- \* DESERT A/C PACKAGE W/205,000 BTU
- \* Custom Freightliner M2 Chassis
- \* Power Stroke 6.7 Diesel 300 HP
- \* 6 Speed Electronic Transmission
- \* 3/4" Resin-Infused Fully Composite Floor
- \* FULLY WELDED LIGHTWEIGHT FRAME
- \* CUSTOM ECB ARMRESTS
- \* 110v/USB Connections At Every Seat
- \* Overhead Luggage Storage
- \* FRONT VIEW WINDOW
- \* BELLY LUGGAGE STORAGE ON BOTH SIDES
- \* Proprietary Tail Pass-Through Storage