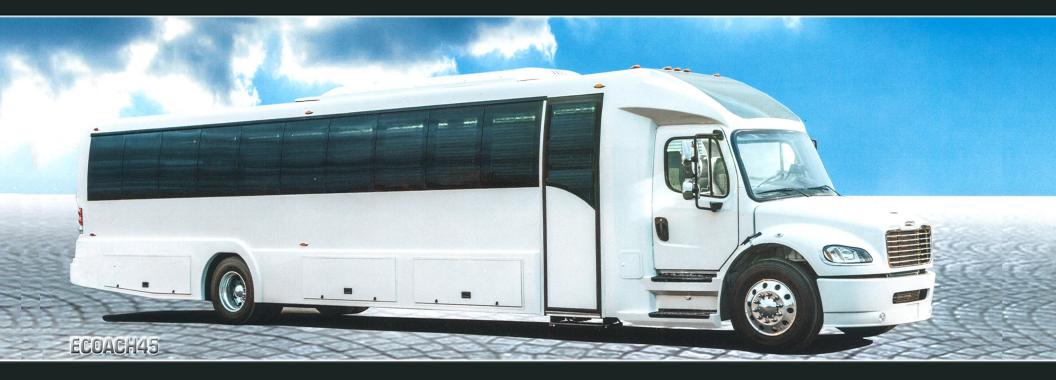

## ECOACH45

| ECOACH45: Freightliner<br>45 Foot Shuttle,<br>49 Passengers,<br>Lavatory, No Luggage | ECOACH45: Freightliner<br>45 Foot Shuttle,<br>51 Passengers,<br>No Luggage | ECOACH45: Freightliner<br>45 Foot Shuttle,<br>51 Passengers, Two Table/<br>Conference Areas, No Lugg |
|--------------------------------------------------------------------------------------|----------------------------------------------------------------------------|------------------------------------------------------------------------------------------------------|
|                                                                                      |                                                                            |                                                                                                      |
|                                                                                      |                                                                            |                                                                                                      |
|                                                                                      |                                                                            |                                                                                                      |

- \* 37-51 Passenger Seating Capacity
- \* DESERT A/C PACKAGE W/205,000 BTU
- \* Custom Freightliner M2 Chassis
- \* Power Stroke 6.7 Diesel 300 HP
- \* 6 Speed Electronic Transmission
- \* 3/4" Resin-Infused Fully Composite Floor
- \* FULLY WELDED LIGHTWEIGHT FRAME
- \* CUSTOM ECB ARMRESTS
- \* 110v/USB Connections At Every Seat
- \* Overhead Luggage Storage
- \* FRONT VIEW WINDOW
- \* BELLY LUGGAGE STORAGE ON BOTH SIDES
- \* Proprietary Tail Pass-Through Storage